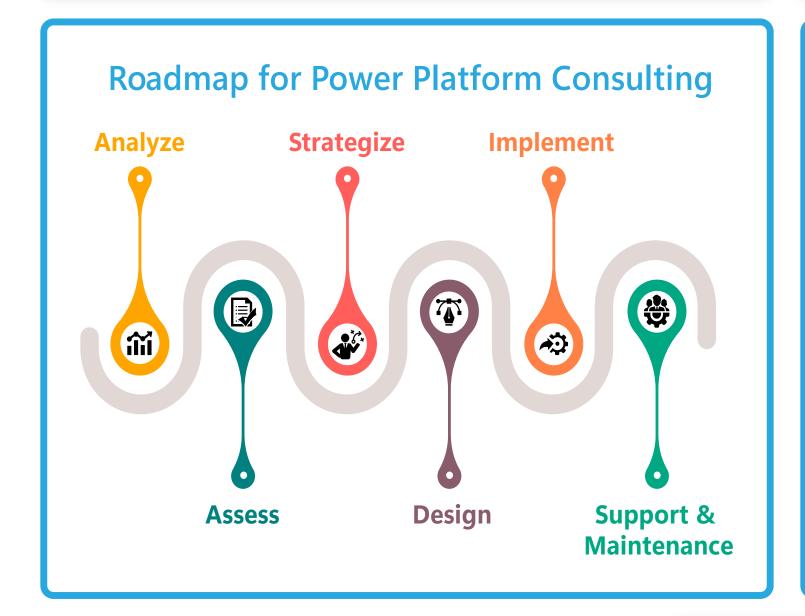

#### **Process**

WaferWire, in collaboration with the manufacturing company, analyzed their existing distribution and logistics workflows. They identified bottlenecks, pain points, and areas for improvement. Leveraging Power Automate's intuitive interface and extensive automation capabilities, WaferWire designed and implemented customized workflows tailored to the company's specific requirements. This included automating order processing, tracking shipments, generating real-time notifications, and synchronizing data with relevant stakeholders.

#### Solution

Recognizing the company's challenges, WaferWire leveraged Power Automate to provide a comprehensive solution. By automating critical distribution and logistics workflows, WaferWire transformed the company's operations. Power Automate allowed for seamless integration with existing systems, eliminating manual tasks and enabling smooth data flow across various stages of the distribution process.